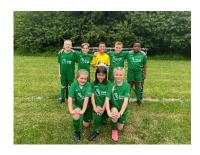

#### Trust Football

On Thursday 6<sup>th</sup> June some of our Year 3 and 4 children represented the school in a Trust Football Tournament.

They came an impressive 3rd place in the tournament! A big well done to all of those that took part!