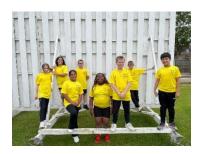

#### Cricket Event

On Thursday 13<sup>th</sup> June our Key Stage 2 children represented the school in a Cricket event. Lots of teamwork, perseverance and resilience was on show from all of those that attended.

Well done to those that took part!