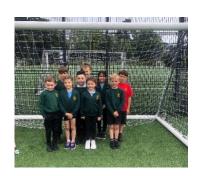

#### Infant Agility

On Tuesday 11<sup>th</sup> June a few of our Year 1 and 2 children represented the school in an Infant Agility organised by Dartford FC.

They were amazing! Lots of perseverance and cheerleading for one another was present along with great listening and collaboration!

Well done to all those that took part in this event!