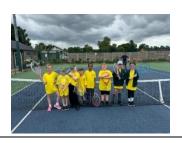

#### **Tennis Event**

On Friday 14<sup>th</sup> June some of our Year 3 and 4 children took part in a Tennis event at Oakwood Tennis Club.

Lots of perseverance and resilience was seen. Well done to those who took part!