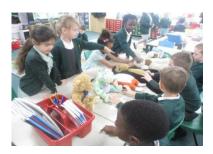

#### Be a Scientist

On Thursday 13th June, all children took part in 'Be a Scientist Day'. The focus of the day was to develop our children's curiosity about the world we live in today!

Each year group studied an influential scientist and conducted lots and lots of investigations using their amazing scientific sticky knowledge!